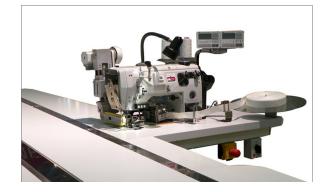

## Features & Benefits

- Double chain stitch sewing head
- Automatic tape feeding and cutting
- Ergonomic engineered work station
- Conveyor belts synchronized with sewing head
- Automatic turning of mattress guided by sensors
- Motorized height adjustment

## **Specifications**

**Sewing Head** Single needle double chain-stitch

Table Height Min 800 mm

Table Height Max 1400 mm

Binder Included 40 mm

Motor Type Servo needle positioner