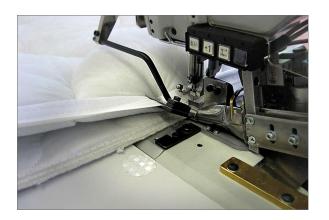

## NC-1001 Binding Machine with Belt Table

Mattresses are taped in one easy motion. After panels are loaded under the sewing foot they are sewn automatically and the conveyor reverses and turns the mattress to complete the process till all four sides are taped. The end result is a finished unit in about 2 ½ minutes.

## Features & Benefits

- Double chain stitch sewing head
- Automatic tape feeding and cutting
- Ergonomic engineered work station
- Conveyor belts synchronized with sewing head
- Automatic turning of mattress guided by sensors
- Motorized height adjustment