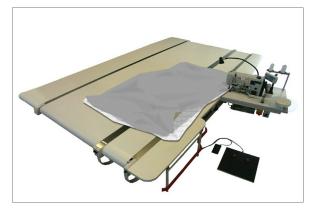

## NC-1001 Binding Machine with Belt Table

Mattresses are taped in one easy motion. After panels are loaded under the sewing foot they are sewn automatically and the conveyor reverses and turns the mattress to complete the process till all four sides are taped. The end result is a finished unit in about 2 ½ minutes.

## Features & Benefits

- Double chain stitch sewing head
- Automatic tape feeding and cutting
- Ergonomic engineered work station
- Conveyor belts synchronized with sewing head
- Automatic turning of mattress guided by sensors
- Motorized height adjustment