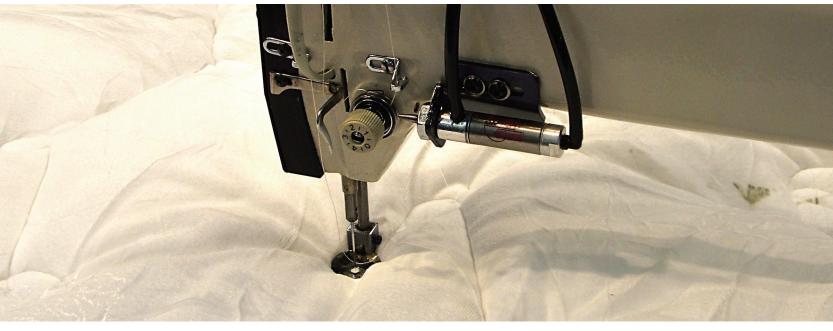

The QR-30DNB features a unique needle-bar drive that allows the needle to retract into the casting of the machine when the treadle pedal is heeled back. This simple action also raises the presser foot a full 3", allowing operators to quickly load panels and move to the damaged or incomplete area of the quilted panel being repaired.

- Only quilt-repair workstation with a disappearing needle bar and presser-foot assembly.
- Comes standard with a wide-bowl presser foot with EZ-view T sight windows.
- Unique design allows the operator to easily follow the complex contours of any damaged quilt pattern.
- Operators can move with the ease and accuracy of a computercontrolled quilting machine.
- Pressurized, automatic lubrication system and heavy-duty welded steel construction ensures your repair machine will not require repairing.