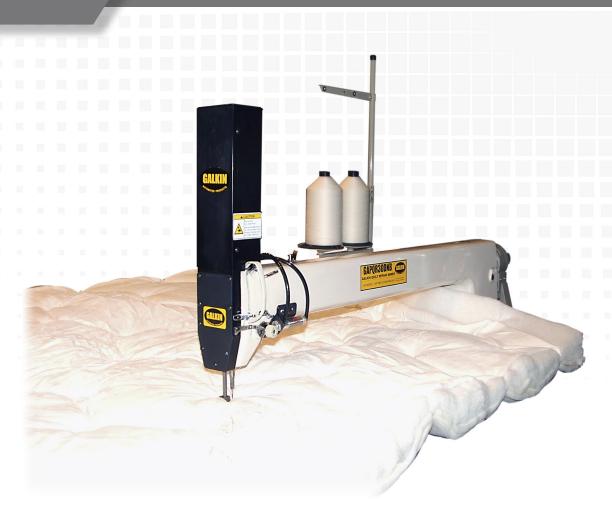

## **QR-30DNB**

Long-Arm Label and Repair Machine

Label and repair machine from GALKIN is the only quilt-repair workstation with a disappearing needle bar and presser-foot assembly.

| SPECIFICATIONS | QR-30DNB                       |
|----------------|--------------------------------|
| Clearance      | 30.0" space neck to needle     |
| Bobbin         | Large Capacity Type            |
| Foot Lift      | 3.0 Inches / 75 mm             |
| Stitch Type    | Lockstitch                     |
| Speed          | 1500 stitches per minute       |
| Needle Size    | 135 X 17 Size 21-22            |
| Material Range | Flat goods to 6" (150mm) thick |
| Motor          | Electronic Needle Positioning  |
| Lubrication    | Automatic Reservoir Type       |

The QR-30DNB features a unique needle-bar drive that allows the needle to retract into the casting of the machine when the treadle pedal is heeled back. This simple action also raises the presser foot a full 3", allowing operators to quickly load panels and move to the damaged or incomplete area of the quilted panel being repaired.

- Only quilt-repair workstation with a disappearing needle bar and presser-foot assembly.
- Comes standard with a wide-bowl presser foot with EZ-view T sight windows.
- Unique design allows the operator to easily follow the complex contours of any damaged quilt pattern.
- Operators can move with the ease and accuracy of a computercontrolled quilting machine.
- Pressurized, automatic lubrication system and heavy-duty welded steel construction ensures your repair machine will not require repairing.