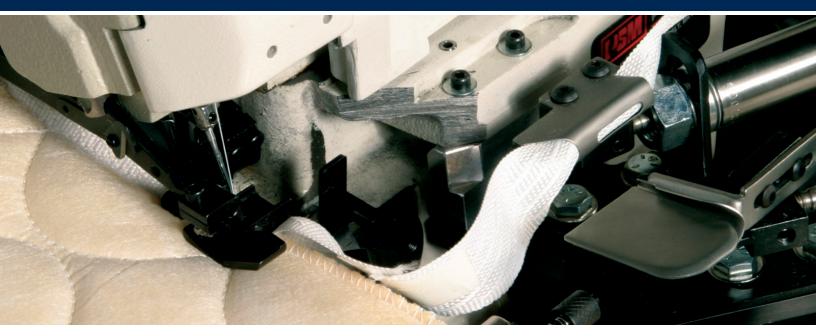

The Porter BS401-300M features a high-speed top-feed sewing head that allows operators to zip though their box spring cover production.

- Porter's top-feed technology is known for reliability, performance, and unsurpassed feeding capability.
- Includes retractable binder assembly.
- Comes complete with pneumatic drag foot.
- Deskills operation.