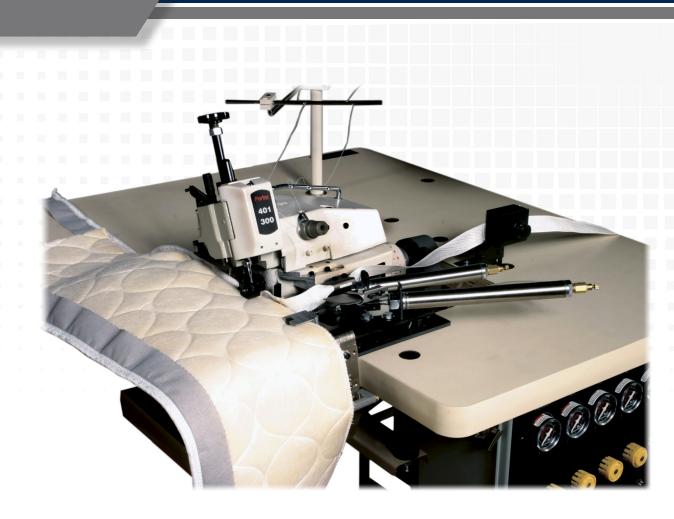

## BS401-300M

Box Spring Binding Machine

Binding machine from Porter<sup>®</sup> International is a field-proven, fast, and efficient method for taping box springs.

A great deal of value in every machine.

The Porter BS401-300M features a high-speed top-feed sewing head that allows operators to zip though their box spring cover production.

- Porter's top-feed technology is known for reliability, performance, and unsurpassed feeding capability.
- Includes retractable binder assembly.
- Comes complete with pneumatic drag foot.
- Deskills operation.