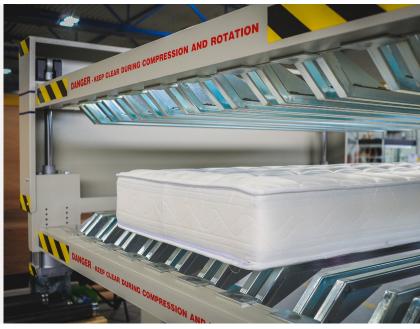

The GS-660 Jumbo Tufter is a heavy-duty mattress-compression machine used for hand tufting. It is capable of taking 2.2 m x 2.2 m (7 ft x 7 ft) king-size mattresses and depresses for tufting large and heavy mattresses. Its dual operating levers provide reassuring safety for operators, plus the convenience of all-pneumatic controls for low maintenance requirements.

- Depresses for tufting large and heavy mattresses.
- Will take 2.2 m x 2.2 m (7 ft x 7 ft) mattresses.
- · All-pneumatic controls.
- Dual operating levers.
- The finished mattress highlights traditional materials and workmanship of a premium product that appeals to customers.