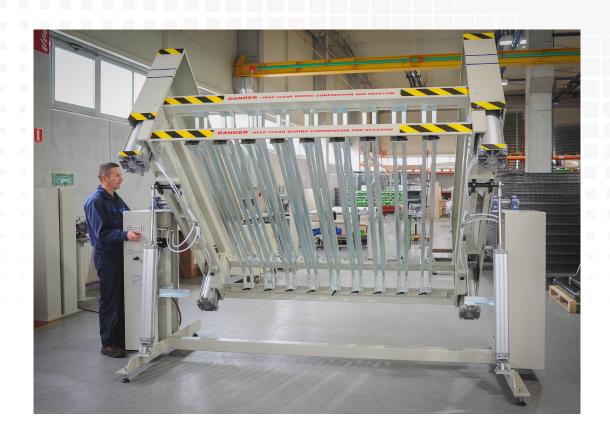

## **Tufting Machine**

**GS-660** 

Jumbo Tufter

Powerful tufting machine from Gateway® Systems is designed to handle the large, premium mattresses of today's market.

| SPECIFICATIONS                                                                      | GS-660                                        |
|-------------------------------------------------------------------------------------|-----------------------------------------------|
| Max. mattress dimension L x W x H                                                   | 86" x 86" x 19.75"<br>(2200 x 2200 x 500 mm)  |
| Max. space between upper and lower compression bars                                 | 19.75" (500mm)                                |
| Min. space between upper and lower compression bars (for standard compression bars) | 0" (0 mm)                                     |
| Working surface from the floor to lower compression bars (horizontal position)      | 49" (1245 mm)                                 |
| Clamping speed for compression bars                                                 | 5 sec.                                        |
| Rotating speed for 90°                                                              | 4 sec.                                        |
| Compression bars                                                                    | 9 pairs upper & lower                         |
| Jumbo Tufter dimensions (LxWxH)                                                     | 138" x 90.5" x 87"<br>(3500 x 2300 x 2200 mm) |
| Compressed air supply:                                                              | 87 psi<br>(6 bar; 3612 l/min @ 1 bar)         |
| Compressed air consumption:                                                         | 16 cfm per cycle<br>(451 l/cycle @ 1 bar)     |
| CE marking                                                                          | Yes                                           |
| Electrical supply                                                                   | None                                          |

The GS-660 Jumbo Tufter is a heavy-duty mattress-compression machine used for hand tufting. It is capable of taking 2.2 m x 2.2 m (7 ft x 7 ft) king-size mattresses and depresses for tufting large and heavy mattresses. Its dual operating levers provide reassuring safety for operators, plus the convenience of all-pneumatic controls for low maintenance requirements.

- Depresses for tufting large and heavy mattresses.
- Will take 2.2 m x 2.2 m (7 ft x 7 ft) mattresses.
- · All-pneumatic controls.
- Dual operating levers.
- The finished mattress highlights traditional materials and workmanship of a premium product that appeals to customers.